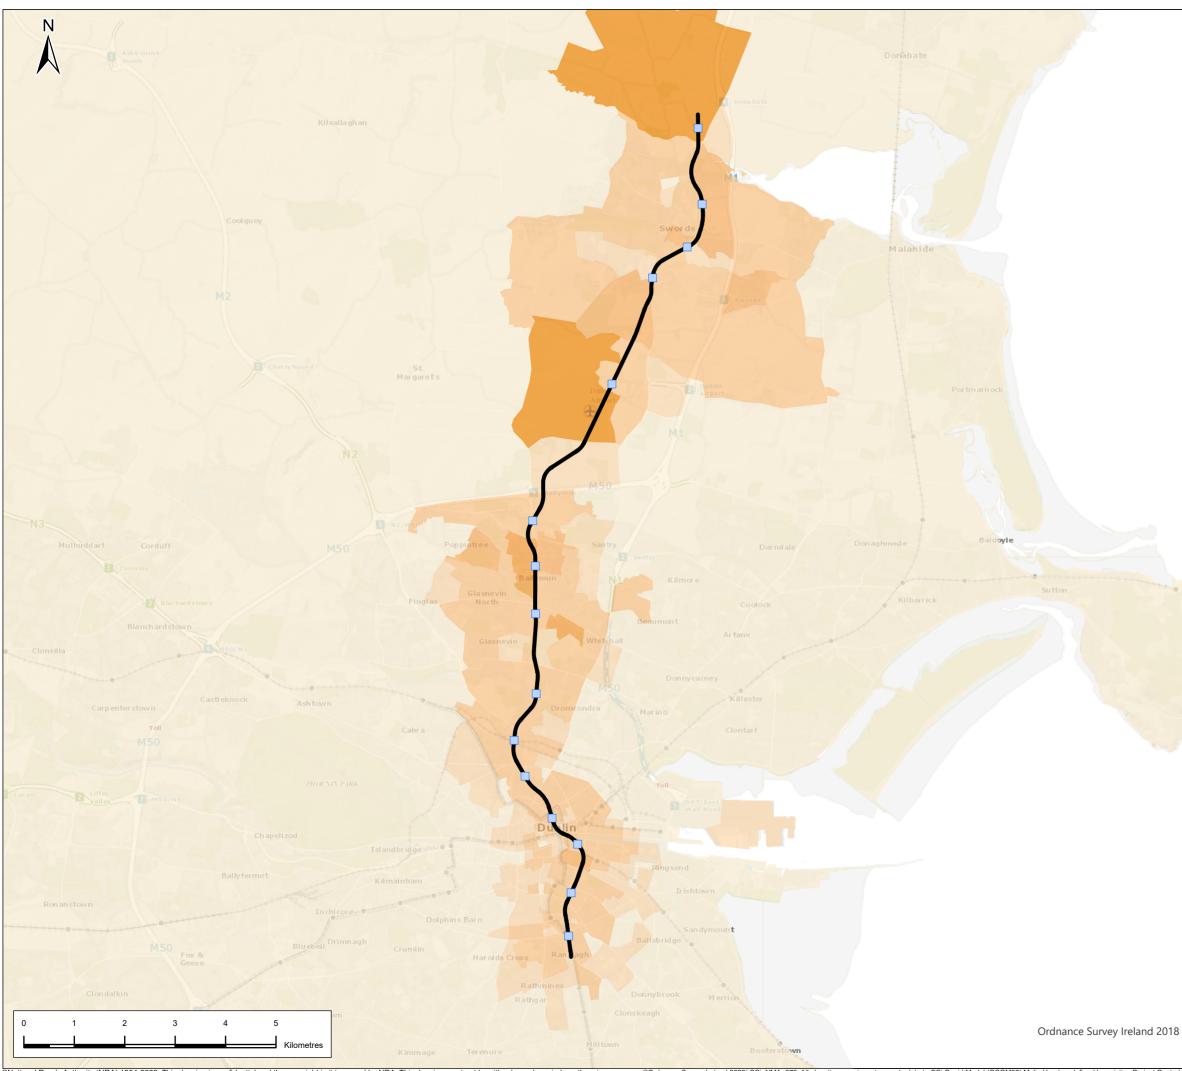

©National Roads Authority (NRA) 1994-2022. This drawing is confidential and the copyright in it is owned by NRA. This drawing must not be either loaned, copied or otherwise reproduced in whole or in part or used for any purpose without the prior permission of NRA. Transport Infrastructure Ireland (TII) is an operational name of the National Roads Authority.

©Ordnance Survey Ireland 2022/OSI\_NMA\_273. All elevations are in metres and relate to OSi Geoid Model (OSGM02) Ma All Co-ordinates are in Irish Transverse Mercator Grid (ITM) as defined by OSi active GPS station Tallaght College (TLLG). ead as defined by existing